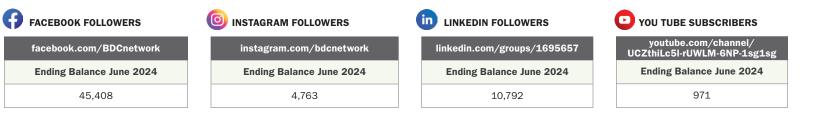

| 225,878  | 27.2%   |
| Tablet      | 6,788    | 0.8%    |
| TOTAL:      | 829,590  | 100.0%  |

#### GLOSSARY

**Pageviews:** A Pageview is recorded each time a page implanted with the JavaScript code (tag) is displayed in a browser window. This will occur whether the page is served directly from the web server, from a proxy or from a browser's cache.

**Sessions:** A single continuous set of activity attributable to a cookied browser resulting in one or more pulled text and/or graphics downloads from a site. A period of 30 minutes of activity will terminate the session.

**Users:** An identified and unduplicated Cookied Browser that accesses internet content or advertising during a measurement period.

## **SOCIAL MEDIA CHANNEL**

### **BUILDING DESIGN+CONSTRUCTION SOCIAL MEDIA**



### INDUSTRY-LEADING MEDIA PARTNERS



### PUBLISHER'S AFFIDAVIT

We hereby make oath and say that all data set forth in this statement are true. Sean Olin, Vice President & Director of Sales Bill Black, Director of Business Development & Sales Manager Jim Cowart, Audience Development Director Date Signed: July 31, 2024 State: Illinois County: Cook