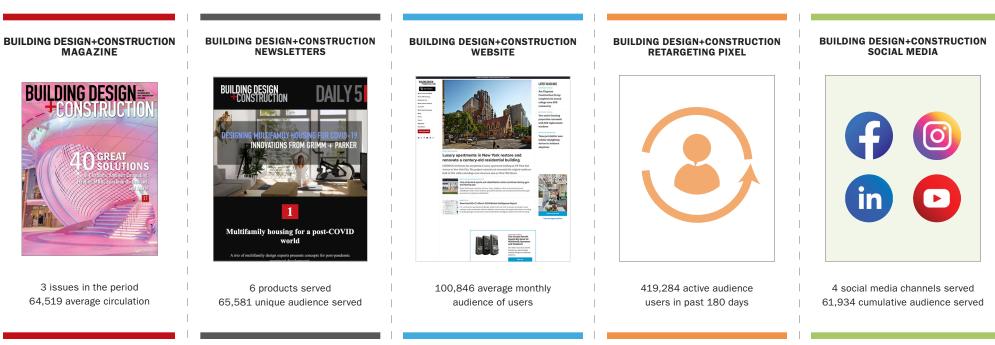

### CHANNELS

## **EXECUTIVE SUMMARY I**

BELOW ARE THE AVERAGE CONTACTS PER OCCURRENCE, INCLUDING FREQUENCY PER PERIOD REPORTED.

|                                                                                                                            | Print Edition | Digital Edition | Both Print & Digital | Total Audience |
|----------------------------------------------------------------------------------------------------------------------------|---------------|-----------------|----------------------|----------------|
| BUILDING DESIGN+CONSTRUCTION MAGAZINE (3 issues in the period)                                                             | 48,930        | 13,744          | 1,845                | 64,519         |
| BUILDING DESIGN+CONSTRUCTION NEWSLETTERS Unique Audience of Subscribers (6 newsletter products served)                     |               |                 |                      | 65,581         |
| BUILDING DESIGN+CONSTRUCTION WEBSITE Average Monthly Audience of Users (with 1,144,337 Total Pageviews)                    |               |                 |                      | 100,846        |
| BUILDING DESIGN+CONSTRUCTION WEBSITE RETARGETING PIXEL Active Audience of Users in past 180 days                           |               |                 |                      | 419,284        |
| BUILDING DESIGN+CONSTRUCTION SOCIAL MEDIA Cumulative Audience of Followers or Subscribers (4 social media channels served) |               |                 |                      | 61,934         |